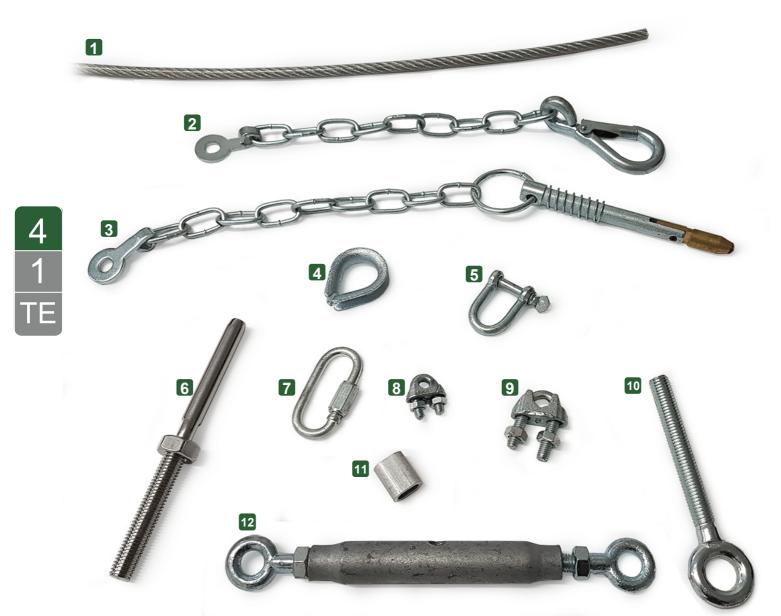

## Safety Handrails Handrail Hardware

|    | Part Number | Description                          | OEM Ref  |
|----|-------------|--------------------------------------|----------|
| 1  | CS11-022    | Handrail Cable (100mtr Reel)         | IT1436   |
| 2  | CS10-066    | Dog Clip & Chain                     | BT1101   |
| 3  | CS10-064    | Sword Pin Spring-loaded              | C206/73  |
| 4  | CS11-004    | Thimble/Eyelet (6mm Dia)             | IT1068   |
| 5  | CS11-003    | D Shackle (6mm Dia)                  | C37/06   |
| 6  | CS11-033    | Handrail Cable End (Stainless Steel) |          |
| 7  | CS11-020    | Quick Link (5mm)                     | IT1070   |
| 8  | CS11-002    | Wire Rope Grip Small (5mm Dia)       |          |
| 9  | CS11-001    | Wire Ripe Grip Large (8mm Dia)       | IT1067   |
| 10 | CS11-021-02 | Handrail Eyebolt                     | SP1867/7 |
| 11 | CS11-027    | Handrail Ferrule                     |          |
| 12 | CS11-046    | Rigging Tensioner                    | CS39/10  |
|    |             |                                      |          |
|    |             |                                      |          |
|    |             |                                      |          |
|    |             |                                      |          |
|    |             |                                      |          |