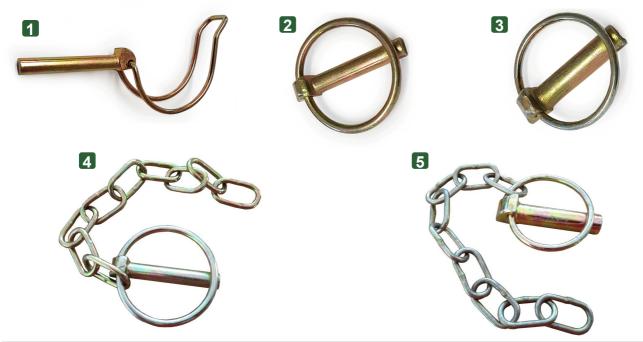

## Safety Handrails Handrail Hardware

|   | Part Number | Description                              | OEM Ref |
|---|-------------|------------------------------------------|---------|
| 1 | CS10-166    | Cotter Pin Curved Clip (Handrail Post)   |         |
| 2 | CS10-069NC  | Cotter Pin, Snap Ring, no Chain (8mm)    |         |
| 3 | CS10-070NC  | Cotter Pin, Snap Ring, no Chain (11mm)   |         |
| 4 | CS10-069    | Cotter Pin, Snap Ring, with Chain (8mm)  |         |
| 5 | CS10-070    | Cotter Pin, Snap Ring, with Chain (11mm) |         |
|   |             |                                          |         |
|   |             |                                          |         |
|   |             |                                          |         |
|   |             |                                          |         |
|   |             |                                          |         |