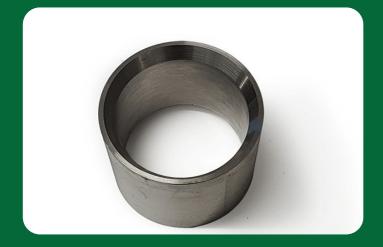

## www.cscommercialproducts.co.uk

**Rockinger Sealing Ring** 

CS13-103

3

6 5 TE