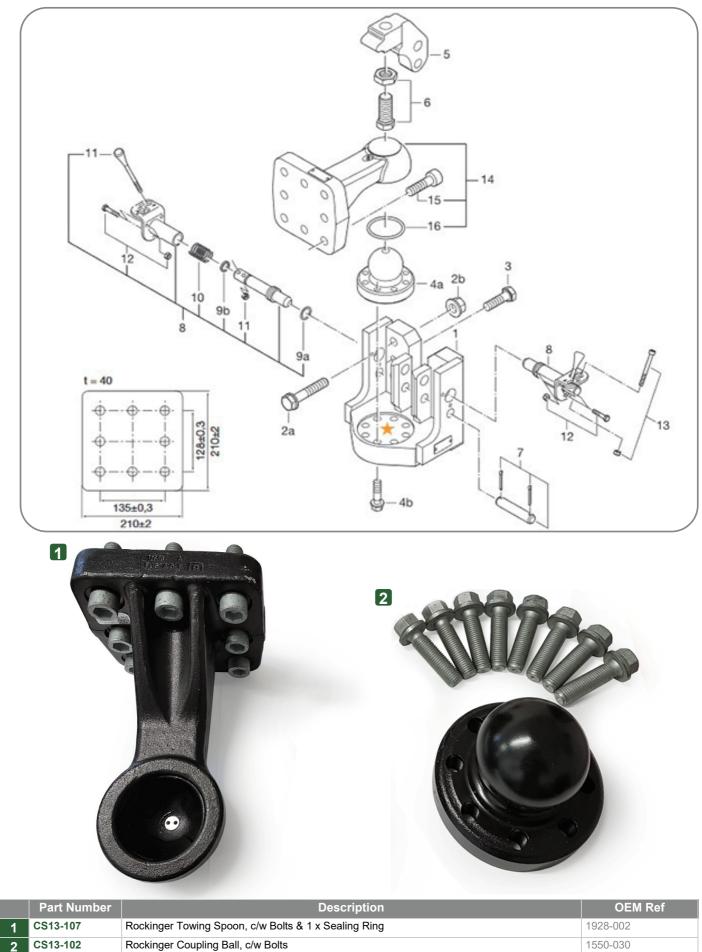

## Coupling Rockinger RO50 Coupling

|   | Part Number | Description                                                                          | OEM Ref  |
|---|-------------|--------------------------------------------------------------------------------------|----------|
| 1 | CS13-105    | Rockinger Coupling Bolt                                                              | 1550-104 |
| 2 | CS13-106    | Rockinger Bottom Wear Plate                                                          | 1550-106 |
| 3 | CS13-105KIT | Hitch Repair Kit, 1 x Coupling Bolt, 1 x Eye Wear Bush (page 4), 1 x Bottom Bush Kit |          |