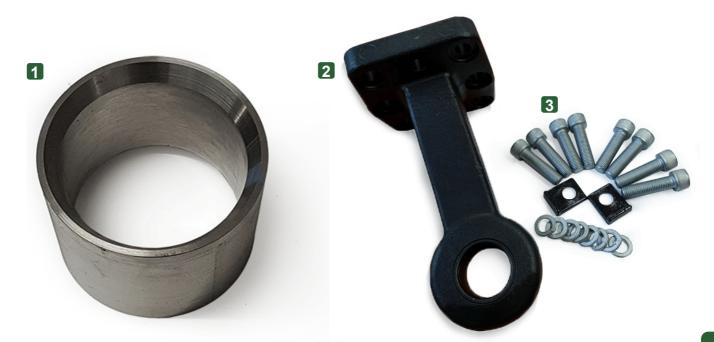

# **Coupling** Rockinger RO500 Coupling

|   | Part Number | Description              | OEM Ref  |     |
|---|-------------|--------------------------|----------|-----|
| 1 | CS10-053    | Rockinger Eye Wear Bush  | 1908-067 | 6   |
| 2 | CS13-011    | 50mm Towing Eye          | 1908-030 |     |
| 3 | CS13-012    | 50mm Towing Eye Bolt Kit | 1908-035 | 2   |
|   |             |                          |          |     |
|   |             |                          |          | Ітр |
|   |             |                          |          |     |
|   |             |                          |          |     |
|   |             |                          |          |     |

# Coupling Rockinger RO50 Coupling

|   | Part Number | Description              | OEM Ref  |  |
|---|-------------|--------------------------|----------|--|
| 1 | CS10-053    | Rockinger Eye Wear Bush  | 1908-067 |  |
| 2 | CS13-011    | 50mm Towing Eye          | 1908-030 |  |
| 3 | CS13-012    | 50mm Towing Eye Bolt Kit | 1908-035 |  |
|   |             |                          |          |  |
|   |             |                          |          |  |
|   |             |                          |          |  |
|   |             |                          |          |  |
|   |             |                          |          |  |