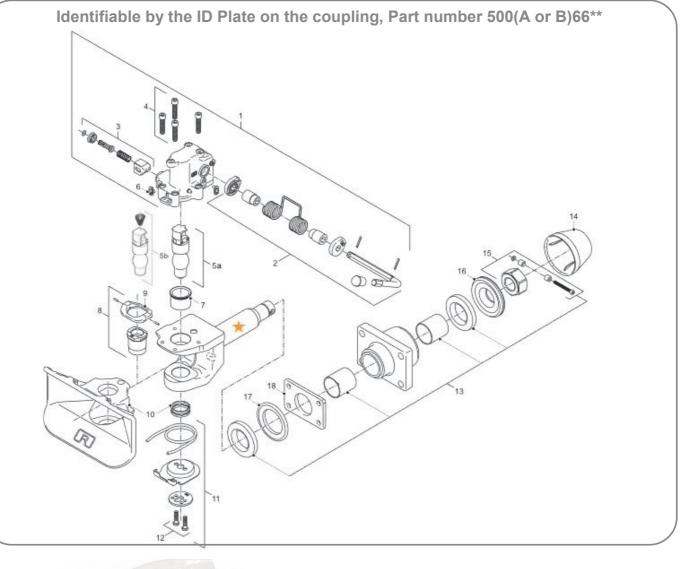

**Souping b u v** 

**Coupling** Rockinger RO500 Coupling

|   | Part Number | Description                                                                          | OEM Ref  |
|---|-------------|--------------------------------------------------------------------------------------|----------|
| 1 | CS10-052    | Rockinger Coupling Bolt                                                              | 1550-004 |
| 2 | CS10-054    | Rockinger Bottom Wear Plate                                                          | 1550-007 |
| 3 | CS10-055    | Rockinger Bottom Bush Kit                                                            | 1550-006 |
|   | CS10-052KIT | Hitch Repair Kit, 1 x Coupling Bolt, 1 x Eye Wear Bush (page 2), 1 x Bottom Bush Kit |          |