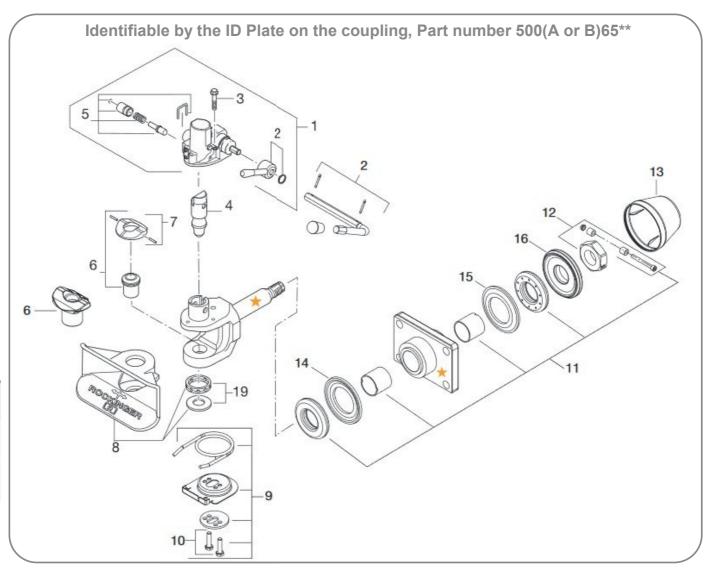

**Souping b u v** 

**Coupling** Rockinger RO500 Coupling

|   | Part Number | Description                                                                          | OEM Ref  |
|---|-------------|--------------------------------------------------------------------------------------|----------|
| 1 | CS10-052    | Rockinger Coupling Bolt                                                              | 1550-004 |
| 2 | CS10-054    | Rockinger Bottom Wear Plate                                                          | 1550-007 |
| 3 | CS10-055    | Rockinger Bottom Bush Kit                                                            | 1550-006 |
|   | CS10-052KIT | Hitch Repair Kit, 1 x Coupling Bolt, 1 x Eye Wear Bush (page 2), 1 x Bottom Bush Kit |          |

# **Coupling** Rockinger RO500 Coupling

|   | Part Number | Description              | OEM Ref  |     |
|---|-------------|--------------------------|----------|-----|
| 1 | CS10-053    | Rockinger Eye Wear Bush  | 1908-067 | 6   |
| 2 | CS13-011    | 50mm Towing Eye          | 1908-030 |     |
| 3 | CS13-012    | 50mm Towing Eye Bolt Kit | 1908-035 | 2   |
|   |             |                          |          |     |
|   |             |                          |          | Ітр |
|   |             |                          |          |     |
|   |             |                          |          |     |
|   |             |                          |          |     |