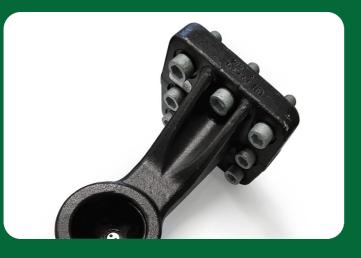

**Souping b u v** 

**Coupling** Rockinger RO500 Coupling

|   | Part Number | Description                                                                          | OEM Ref  |
|---|-------------|--------------------------------------------------------------------------------------|----------|
| 1 | CS10-052    | Rockinger Coupling Bolt                                                              | 1550-004 |
| 2 | CS10-054    | Rockinger Bottom Wear Plate                                                          | 1550-007 |
| 3 | CS10-055    | Rockinger Bottom Bush Kit                                                            | 1550-006 |
|   | CS10-052KIT | Hitch Repair Kit, 1 x Coupling Bolt, 1 x Eye Wear Bush (page 2), 1 x Bottom Bush Kit |          |