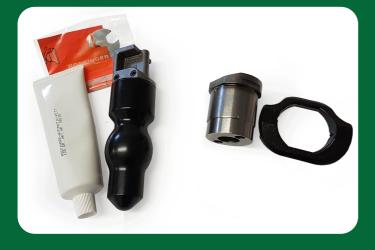

# **Coupling** Rockinger RO500 Coupling

|   | Part Number | Description              | OEM Ref  |     |
|---|-------------|--------------------------|----------|-----|
| 1 | CS10-053    | Rockinger Eye Wear Bush  | 1908-067 | 6   |
| 2 | CS13-011    | 50mm Towing Eye          | 1908-030 |     |
| 3 | CS13-012    | 50mm Towing Eye Bolt Kit | 1908-035 | 2   |
|   |             |                          |          |     |
|   |             |                          |          | Ітр |
|   |             |                          |          |     |
|   |             |                          |          |     |
|   |             |                          |          |     |

# Coupling Rockinger RO50 Coupling

|   | Part Number | Description              | OEM Ref  |  |
|---|-------------|--------------------------|----------|--|
| 1 | CS10-053    | Rockinger Eye Wear Bush  | 1908-067 |  |
| 2 | CS13-011    | 50mm Towing Eye          | 1908-030 |  |
| 3 | CS13-012    | 50mm Towing Eye Bolt Kit | 1908-035 |  |
|   |             |                          |          |  |
|   |             |                          |          |  |
|   |             |                          |          |  |
|   |             |                          |          |  |
|   |             |                          |          |  |