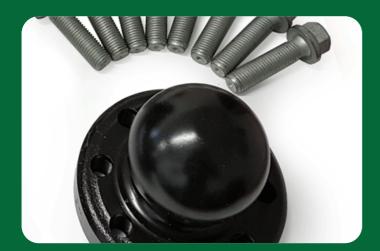

## Coupling Rockinger RO50 Coupling

|   | Part Number | Description                                                                          | OEM Ref  |
|---|-------------|--------------------------------------------------------------------------------------|----------|
| 1 | CS13-105    | Rockinger Coupling Bolt                                                              | 1550-104 |
| 2 | CS13-106    | Rockinger Bottom Wear Plate                                                          | 1550-106 |
| 3 | CS13-105KIT | Hitch Repair Kit, 1 x Coupling Bolt, 1 x Eye Wear Bush (page 4), 1 x Bottom Bush Kit |          |