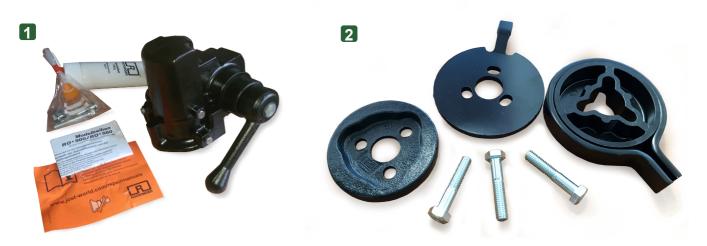

|   | Part Number | Description                   | OEM Ref  |
|---|-------------|-------------------------------|----------|
| 1 | CS13-100    | Coupling Mechanism/Head       | 1550-001 |
| 2 | CS13-104    | Coupling Spring Retaining Kit | 1550-009 |
|   |             |                               |          |
|   |             |                               |          |
|   |             |                               |          |
|   |             |                               |          |
|   |             |                               |          |