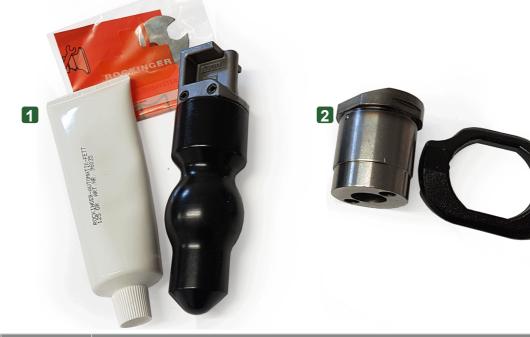

|   | Part Number | Description                   | OEM Ref  |
|---|-------------|-------------------------------|----------|
| 1 | CS13-100    | Coupling Mechanism/Head       | 1550-001 |
| 2 | CS13-104    | Coupling Spring Retaining Kit | 1550-009 |
|   |             |                               |          |
|   |             |                               |          |
|   |             |                               |          |
|   |             |                               |          |
|   |             |                               |          |