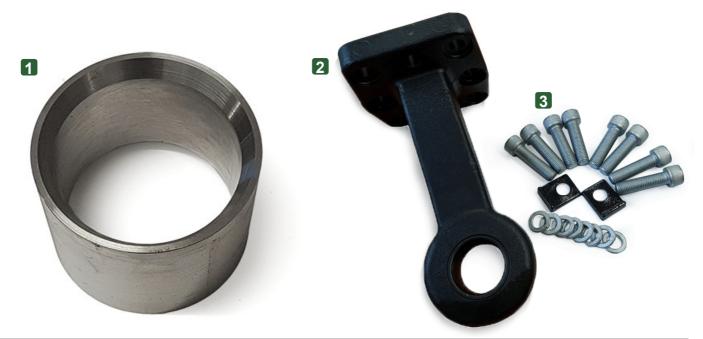

# **Coupling** Rockinger RO500 Coupling

|   | Part Number | Description              | OEM Ref  |     |
|---|-------------|--------------------------|----------|-----|
| 1 | CS10-053    | Rockinger Eye Wear Bush  | 1908-067 | 6   |
| 2 | CS13-011    | 50mm Towing Eye          | 1908-030 |     |
| 3 | CS13-012    | 50mm Towing Eye Bolt Kit | 1908-035 | 2   |
|   |             |                          |          |     |
|   |             |                          |          | Ітр |
|   |             |                          |          |     |
|   |             |                          |          |     |
|   |             |                          |          |     |