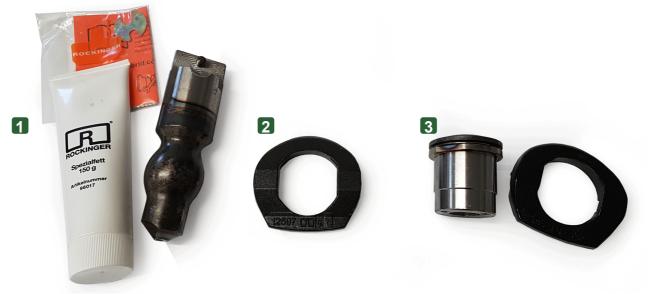

## Coupling Rockinger RO50 Coupling

|   | Part Number | Description                                                                          | OEM Ref  |
|---|-------------|--------------------------------------------------------------------------------------|----------|
| 1 | CS13-105    | Rockinger Coupling Bolt                                                              | 1550-104 |
| 2 | CS13-106    | Rockinger Bottom Wear Plate                                                          | 1550-106 |
| 3 | CS13-105KIT | Hitch Repair Kit, 1 x Coupling Bolt, 1 x Eye Wear Bush (page 4), 1 x Bottom Bush Kit |          |

# Coupling Rockinger RO50 Coupling

|   | Part Number | Description              | OEM Ref  |  |
|---|-------------|--------------------------|----------|--|
| 1 | CS10-053    | Rockinger Eye Wear Bush  | 1908-067 |  |
| 2 | CS13-011    | 50mm Towing Eye          | 1908-030 |  |
| 3 | CS13-012    | 50mm Towing Eye Bolt Kit | 1908-035 |  |
|   |             |                          |          |  |
|   |             |                          |          |  |
|   |             |                          |          |  |
|   |             |                          |          |  |
|   |             |                          |          |  |